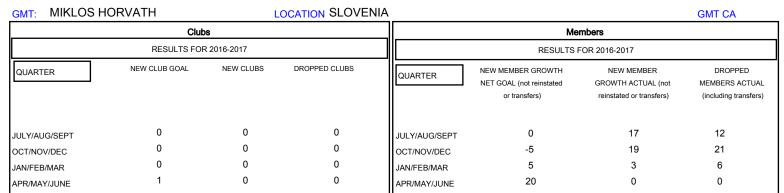

## MONTHLY MEMBERSHIP PROGRESS REPORT

District 129

Results as of: 1/31/2017

| DROPPED CLUBS: 0  DROPPED MEMBERS |         | 17 CLUBS OF 55 ADDED 1 OR MORE NEW MEMBERS | GENDER DISTRI<br>MALE<br>FEMALE | BUTION<br>966 (67.74%)<br>460 (32.26%) |    |
|-----------------------------------|---------|--------------------------------------------|---------------------------------|----------------------------------------|----|
| DECEASED                          | 3       | CLICK HERE FOR CUMULATIVE  MEMBERSHIP DATA | TOTAL FAMILY UNIT MEMBERS       |                                        | 24 |
| CLUB CANCELLED OTHER              | 0<br>36 |                                            | FAMILY MEMBERS PAYING HALF DUES |                                        | 12 |
| TOTAL                             | 39      |                                            | 5020                            |                                        |    |