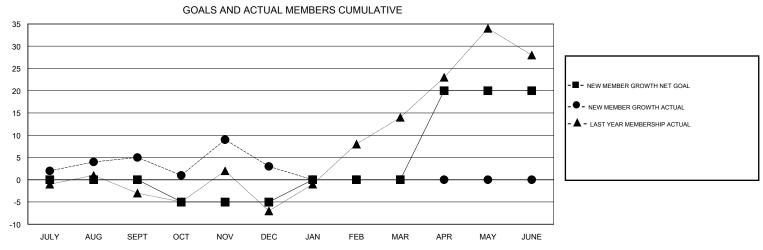

## MONTHLY MEMBERSHIP PROGRESS REPORT

District 129

Results as of: 1/31/2017

| DROPPED CLUBS: 0  DROPPED MEMBERS |         | 17 CLUBS OF 55 ADDED 1 OR MORE NEW MEMBERS | GENDER DISTRI<br>MALE<br>FEMALE | BUTION<br>966 (67.74%)<br>460 (32.26%) |    |
|-----------------------------------|---------|--------------------------------------------|---------------------------------|----------------------------------------|----|
| DECEASED                          | 3       | CLICK HERE FOR CUMULATIVE  MEMBERSHIP DATA | TOTAL FAMILY UNIT MEMBERS       |                                        | 24 |
| CLUB CANCELLED OTHER              | 0<br>36 |                                            | FAMILY MEMBERS PAYING HALF DUES |                                        | 12 |
| TOTAL                             | 39      |                                            | 5020                            |                                        |    |